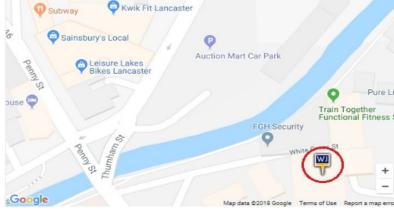

#### TRAVEL DISTANCE

| Location                      | Miles | Mins | Mode  |
|-------------------------------|-------|------|-------|
| Lancaster                     | 0.2   | 5    | Walk  |
| Lancaster Railway Station     | 0.6   | 12   | Walk  |
| Sainsburys Supermarket        | 0.7   | 4    | Drive |
| Marketgate Shopping<br>Centre | 0.3   | 7    | Walk  |
| Source: theAA.com             |       |      |       |

#### **LOCATION**

Lancaster is the county town of Lancashire situated on the River Lune, The premises benefit from excellent transport links with M6 motorway passing to the east of Lancaster, with junctions 33 and 34 to the south and north respectively. Situated on the bank of the Lancaster canal the office is located off the A6 road which passes through the city leading southwards to preston, Chorley and Manchester and northwards to Carnforth , Kendal, Penrith and Carlisle. Lancaster railway station is only 12 minutes walk away and is serviced by the West Coast Main Line.

Local amenities include a Sainsburys Superstore 13 minutes walk away and the Marketgate Shopping Centre is less than half a mile providing a range of retail outels and eateries.