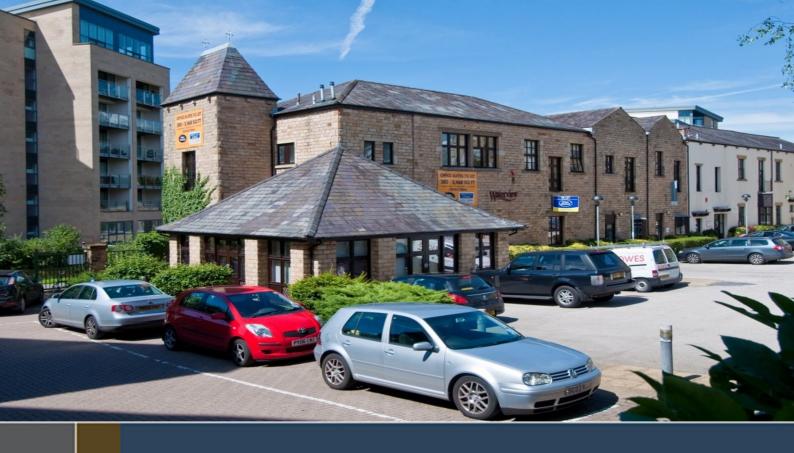

### WATERVIEW

WHITE CROSS, LANCASTER

#### **DESCRIPTION**

Waterview office building is a converted stone built structure of traditional design situated on the bank on the bank of the Lancaster canal. The office covers 8,053 sq ft of flexible office space with suites ranging from 370 sq ft up to 2,468 sq ft. Each office includes double glazed windows, gas fired central heating, carpeting and fluorescent lighting. The suites comprise office facilites together with reception area, kitchen and wc facilities. The accommodation also benefits from car parking spaces.

#### **SPECIFICATION**

- · Traditional stone built offices
- Excellent location and transport links
- Flexible terms
- · Double glazed windows
- Gas central heating
- Carpeted and lighting
- · Car parking