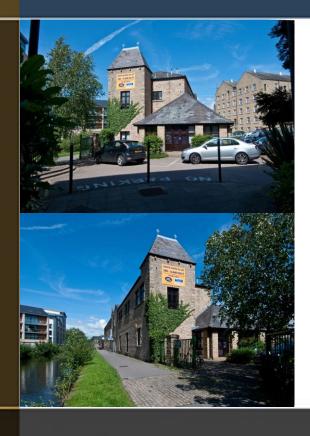

#### **DESCRIPTION**

Waterview office building is a converted stone built structure of traditional design situated on the bank on the bank of the Lancaster canal. The office covers 8,053 sq ft of flexible office space with suites ranging from 370 sq ft up to 2,468 sq ft. Each office includes double glazed windows, gas fired central heating, carpeting and fluorescent lighting. The suites comprise office facilites together with reception area, kitchen and wc facilities. The accommodation also benefits from car parking spaces.

#### **LOCATION**

Lancaster is the county town of Lancashire situated on the River Lune, The premises benefit from excellent transport links with M6 motorway passing to the east of Lancaster, with junctions 33 and 34 to the south and north respectively. Situated on the bank of the Lancaster canal the office is located off the A6 road which passes through the city leading southwards to preston, Chorley and Manchester and northwards to Carnforth , Kendal, Penrith and Carlisle. Lancaster railway station is only 12 minutes walk away and is serviced by the West Coast Main Line.