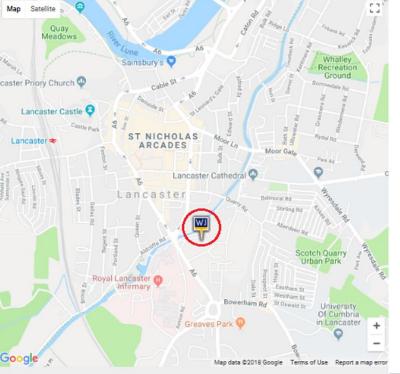

#### **LOCATION**

Lancaster is the county town of Lancashire situated on the River Lune, The premises benefit from excellent transport links with M6 motorway passing to the east of Lancaster, with junctions 33 and 34 to the south and north respectively. Situated on the bank of the Lancaster canal the office is located off the A6 road which passes through the city leading southwards to preston, Chorley and Manchester and northwards to Carnforth , Kendal, Penrith and Carlisle. Lancaster railway station is only 12 minutes walk away and is serviced by the West Coast Main Line.

Local amenities include a Sainsburys Superstore 13 minutes walk away and the Marketgate Shopping Centre is less than half a mile providing a range of retail outels and eateries.